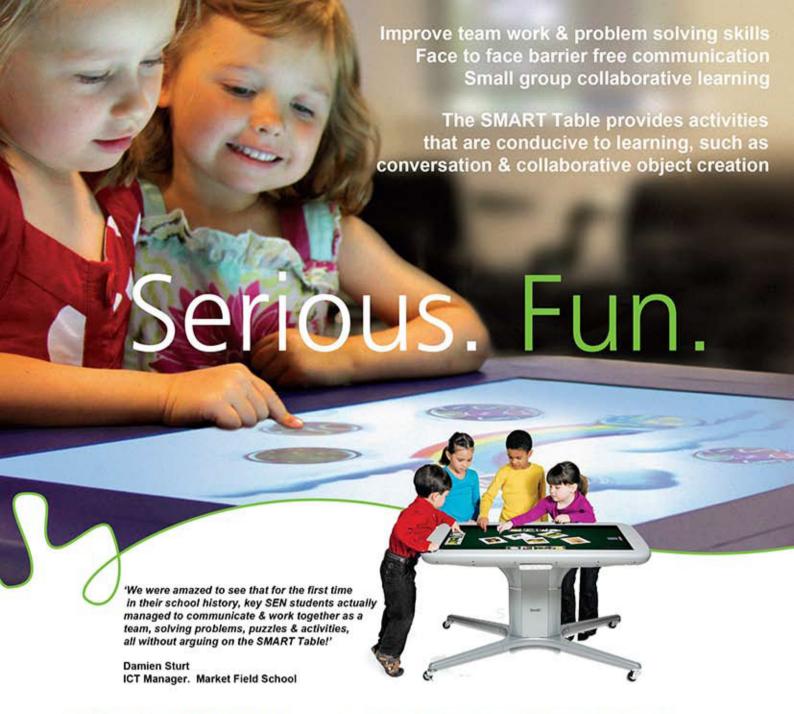

## Reception & Early Years Primary & SEN Pupils

Up to 8 students can interact at a time Free access to an extensive library of ready made activities

Collaborative, customisable and part of the SMART classroom solution

Getting early years pupils collaborating on a host of essential learning activities is easy around a SMART Table™.

Drawn to the dynamic possibilities and intuitive design of this multi-touch, multi-user interactive learning centre, it quickly becomes a gathering place to explore digital lessons, play educational games and learn to work together. What could be more rewarding. Serious fun.